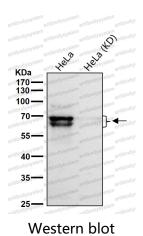

## Data Image

Western blot analysis of p66 alpha expression in K562 cell lysate.

All lanes use the Antibody at 1:1K dilution for 1 hour at room temperature.