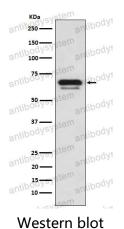

## Data Image

Western blot analysis of p66 alpha expression in K562 cell lysate.

All lanes use the Antibody at 1:1K dilution for 1 hour at room temperature.