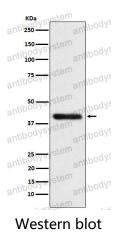

## Data Image

Western blot analysis of TMOD2 expression in SH-SY5Y cell lysate.