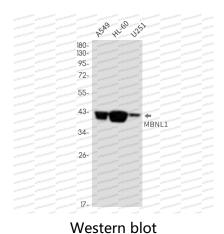

## Data Image

Western blot analysis of MBNL1 in A549, HL-60, U251 lysates using MBNL1 antibody.

order@antibodysystem.com