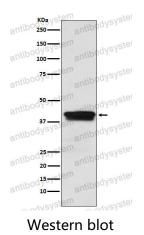

ID R2Q70

Host species Rabbit

Tested applications WB: 1:1000-1:2000

Species reactivity Human, Mouse

Form Liquid

Storage buffer 0.01M PBS, pH 7.4, 0.05% BSA, 50% Glycerol, 0.05% Sodium azide.

Concentration 1 mg/ml

Purity >95% by SDS-PAGE.

**Clonality** Monoclonal

**Isotype** IqG

**Applications** WB

Target Muscleblind-like protein 1, MBNL, EXP, MBNL1, KIAA0428, Triplet-

expansion RNA-binding protein

**Purification** Protein A/G purified from cell culture supernatant.

Endotoxin level Please contact with the lab for this information.

Accession Q9NR56

Use a manual defrost freezer and avoid repeated freeze thaw cycles. Store

Stability and Storage at 4 °C for frequent use. Store at -20 °C for twelve months from the date

of receipt.



Note

For research use only.

## Data Image



Western blot analysis of MBNL1 expression in Jurkat cell lysate.