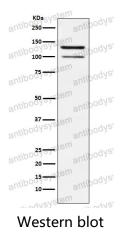

## Data Image

Western blot analysis of HIPK2 expression in HT-1080 cell lysate.