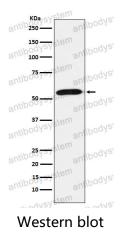

applications IF: 1:50-1:200, IHC: 1:100-1:200, IP: 1:20-1:50, WB: 1:1000-1:2000

Species reactivity Human, Mouse, Rat

Form Liquid

Storage buffer 0.01M PBS, pH 7.4, 0.05% BSA, 50% Glycerol, 0.05% Sodium azide.

Concentration 1 mg/ml

Purity >95% by SDS-PAGE.

**Clonality** Monoclonal

**Isotype** IqG

**Applications** IF, IHC, IP, WB

Target FBX5, F-box only protein 5, FBXO5, EMI1, Early mitotic inhibitor 1

**Purification** Protein A/G purified from cell culture supernatant.

Endotoxin level Please contact with the lab for this information.

Accession Q9UKT4

Use a manual defrost freezer and avoid repeated freeze thaw cycles. Store

Stability and Storage at 4 °C for frequent use. Store at -20 °C for twelve months from the date

of receipt.

Note For research use only.



## Data Image



Western blot analysis of Emi1 expression in HepG2 cell lysate.