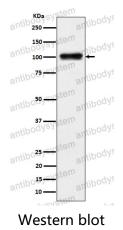

ested applications WB: 1:1000-1:2000

Species reactivity Human

Form Liquid

Storage buffer 0.01M PBS, pH 7.4, 0.05% BSA, 50% Glycerol, 0.05% Sodium azide.

Concentration 1 mg/ml

Purity >95% by SDS-PAGE.

**Clonality** Monoclonal

**Isotype** IqG

**Applications** WB

Target KASH3, KASH domain-containing protein 3, Nesprin-3, LINC00341,

C14orf139, C14orf49, Nuclear envelope spectrin repeat protein 3, SYNE3

**Purification** Protein A/G purified from cell culture supernatant.

Endotoxin level Please contact with the lab for this information.

Accession Q6ZMZ3

Use a manual defrost freezer and avoid repeated freeze thaw cycles. Store

Stability and Storage at 4 °C for frequent use. Store at -20 °C for twelve months from the date

of receipt.



Note

For research use only.

## Data Image



Western blot analysis of Nesprin3 expression in 293 cell lysate.