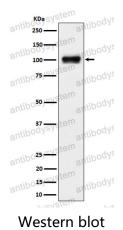

ested applications WB: 1:1000-1:2000

Species reactivity Human

Form Liquid

Storage buffer 0.01M PBS, pH 7.4, 0.05% BSA, 50% Glycerol, 0.05% Sodium azide.

Concentration 1 mg/ml

Purity >95% by SDS-PAGE.

**Clonality** Monoclonal

**Isotype** IqG

**Applications** WB

Target KASH3, KASH domain-containing protein 3, Nesprin-3, LINC00341,

C14orf139, C14orf49, Nuclear envelope spectrin repeat protein 3, SYNE3

**Purification** Protein A/G purified from cell culture supernatant.

Endotoxin level Please contact with the lab for this information.

Accession Q6ZMZ3

Use a manual defrost freezer and avoid repeated freeze thaw cycles. Store

Stability and Storage at 4 °C for frequent use. Store at -20 °C for twelve months from the date

of receipt.



Note

For research use only.

## Data Image



Western blot analysis of Nesprin3 expression in 293 cell lysate.