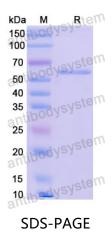

|



## 🍸 AntibodySystem

## Recombinant Proteins & Antibodies

| Species  | Homo sapiens (Human)                                                                                                                                        |
|----------|-------------------------------------------------------------------------------------------------------------------------------------------------------------|
| Shipping | In general, proteins are provided as lyophilized powder/frozen liquid.<br>They are shipped out with dry ice/blue ice unless customers require<br>otherwise. |
| Note     | For research use only.                                                                                                                                      |

## Data Image



SDS PAGE for recombinant Human CD62L/SELL protein