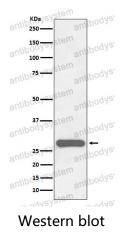

one ID R2P19

Host species Rabbit

Tested applications WB: 1:1000-1:2000

Species reactivity Human, Mouse

Form Liquid

Storage buffer 0.01M PBS, pH 7.4, 0.05% BSA, 50% Glycerol, 0.05% Sodium azide.

Concentration 1 mg/ml

Purity >95% by SDS-PAGE.

**Clonality** Monoclonal

**Isotype** IqG

**Applications** WB

Target MRG1, P35srj, MSG-related protein 1, CITED2, MRG-1, Cbp/p300-

interacting transactivator 2

**Purification** Protein A/G purified from cell culture supernatant.

Endotoxin level Please contact with the lab for this information.

Accession Q99967

Use a manual defrost freezer and avoid repeated freeze thaw cycles. Store

Stability and Storage at 4 °C for frequent use. Store at -20 °C for twelve months from the date

of receipt.



Note

For research use only.

## Data Image



Western blot analysis of CITED2 expression in HeLa cell lysate.