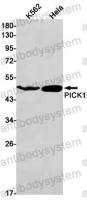

## Data Image

Western blot

Western blot analysis of PICK1 in K562, Hela lysates using PICK1 antibody.