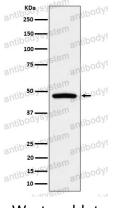

## Data Image

Western blot

Western blot analysis of PREB expression in Raji cell lysate.