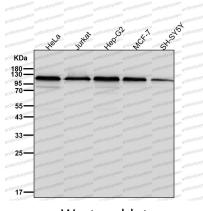

## Data Image

Western blot analysis of GPCR / LGR6 expression in HUVEC cell lysate.

All lanes use the Antibody at 1:1K dilution for 1 hour at room temperature.

All lanes use the Antibody at 1:1K dilution for 1 hour at room temperature.