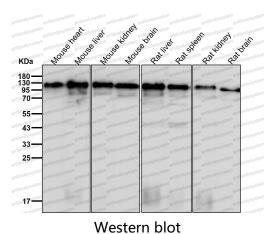

## Data Image

Western blot analysis of GPCR / LGR6 expression in HUVEC cell lysate.

All lanes use the Antibody at 1:1K dilution for 1 hour at room temperature.

All lanes use the Antibody at 1:1K dilution for 1 hour at room temperature.