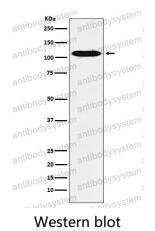

## Data Image

Western blot analysis of GPCR / LGR6 expression in HUVEC cell lysate.

All lanes use the Antibody at 1:1K dilution for 1 hour at room temperature.

All lanes use the Antibody at 1:1K dilution for 1 hour at room temperature.