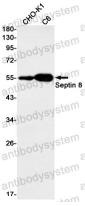

## Data Image

Western blot

Western blot analysis of Septin 8 in CHO-K1, C6 lysates using Septin 8 antibody.