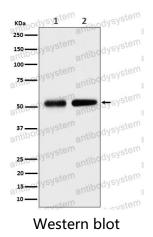

## Data Image

Western blot analysis of Septin 8 expression in (1) HeLa cell lysate; (2) NIH/3T3 cell lysate.