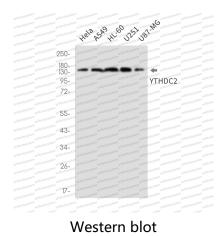

## Data Image

Western blot analysis of YTHDC2 in Hela, A549, HL-60, U251, U87-MG lysates using YTHDC2 antibody.