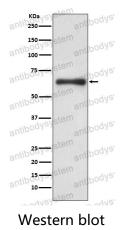

## Data Image

Western blot analysis of Cdc6 expression in Hela cell lysate treated with hydroxyurea.