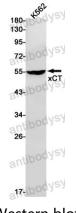

## Data Image

**Stability and Storage** 

Western blot

Western blot analysis of xCT in K562 lysates using xCT antibody.