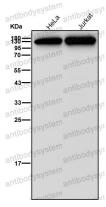

## Recombinant Proteins & Antibodies

Western blot

All lanes use the Antibody at 1:5K dilution for 1 hour at room temperature.