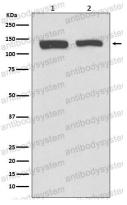

## Data Image

Western blot

Western blot analysis of NEDD4-2 expression in (1) K562 cell lysate; (2) HeLa cell lysate.

All lanes use the Antibody at 1:5K dilution for 1 hour at room temperature.