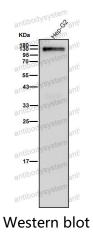

## Recombinant Proteins & Antibodies

Western blot

All lanes use the Antibody at 1:5K dilution for 1 hour at room temperature.