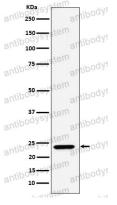

## Data Image

Western blot analysis of DNAJC12 expression in A549 cell lysate.

All lanes use the Antibody at 1:2K dilution for 1 hour at room temperature.