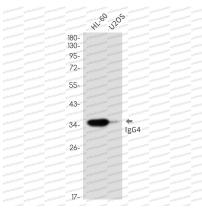

Western blot

Western blot analysis of IgG4 in HL-60, U2OS lysates using Human IgG4 antibody.