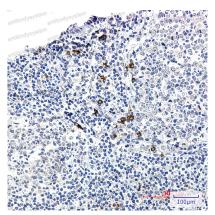

## Data Image

**Immunohistochemical** 

Immunohistochemistry analysis of paraffinembedded Human tonsil using IgG4 antibody. Highpressure and temperature Sodium Citrate pH 6.0 was used for antigen retrieval.