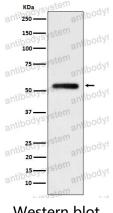

## Data Image

Western blot

Western blot analysis of human IgG1 expression in Human tonsil cell lysate.