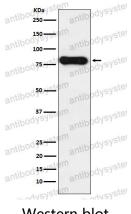

## Data Image

Western blot

Western blot analysis of IGHD expression in Humantonsil cell lysate.