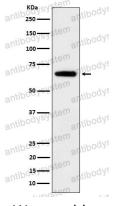

## Data Image

Western blot

Western blot analysis of IGF2BP2 expression in 293T cell lysate.