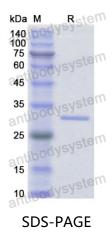

## Recombinant Human IFI30 Protein, N-His

| Summary                    |                                                                                                                                                                           |
|----------------------------|---------------------------------------------------------------------------------------------------------------------------------------------------------------------------|
| Catalog No.                | YHC97001                                                                                                                                                                  |
| Alternative Names          | IP30, GILT, Gamma-interferon-inducible protein IP-30, IFI30,<br>Legumaturain, Gamma-interferon-inducible lysosomal thiol reductase                                        |
| Form                       | Lyophilized                                                                                                                                                               |
| Storage buffer             | Lyophilized from a solution in PBS pH 7.4, 0.02% NLS, 1mM EDTA, 4%<br>Trehalose, 1% Mannitol.                                                                             |
| Purity                     | >90% as determined by SDS-PAGE.                                                                                                                                           |
| Applications               | ELISA, Immunogen, SDS-PAGE, WB, Bioactivity testing in progress                                                                                                           |
| Endotoxin level            | Please contact with the lab for this information.                                                                                                                         |
| Expression system          | E. coli                                                                                                                                                                   |
| Accession                  | P13284                                                                                                                                                                    |
| Protein length             | Met1-Lys250                                                                                                                                                               |
| Nature                     | Recombinant                                                                                                                                                               |
| Predicted molecular weight | 30.27 kDa                                                                                                                                                                 |
| Stability and Storage      | Use a manual defrost freezer and avoid repeated freeze thaw cycles. Store at 2 to 8°C for frequent use. Store at -20 to -80°C for twelve months from the date of receipt. |
| Reconstitution             | Reconstitute in sterile water for a stock solution. A copy of datasheet will be provided with the products, please refer to it for details.                               |
| Species                    | Homo sapiens (Human)                                                                                                                                                      |

## Data Image

SDS PAGE for recombinant Human IFI30 protein