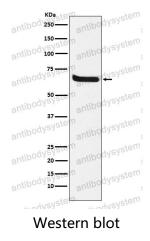

## Data Image

Western blot analysis of Klotho expression in human fetal kidney lysate.