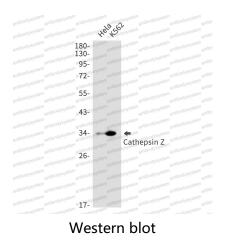

## Data Image

Western blot analysis of Cathepsin Z in Hela, K562 lysates using Cathepsin Z antibody.