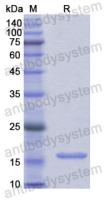

ase contact with the lab for this information.

Expression system E. coli

Accession P12882

Protein length Pro842-Lys967

Nature Recombinant

Predicted molecular weight 16.92 kDa

Use a manual defrost freezer and avoid repeated freeze thaw cycles. Store

Stability and Storage at 2 to 8°C for frequent use. Store at -20 to -80°C for twelve months from

the date of receipt.

Reconstitute in sterile water for a stock solution. A copy of datasheet will

be provided with the products, please refer to it for details.

Species Homo sapiens (Human)





## Recombinant Proteins & Antibodies

In general, proteins are provided as lyophilized powder/frozen liquid.

**Shipping** They are shipped out with dry ice/blue ice unless customers require

otherwise.

For research use only. Note

## Data Image



**SDS-PAGE** 

SDS PAGE for recombinant Human MYH1 protein