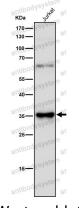

## For research use only.

Data Image

Western blot analysis of TREX1 expression in Daudi cell lysate.

All lanes use the Antibody at 1:2K dilution for 1 hour at room temperature.

For research use only

Recombinant Proteins & Antibodies

All lanes use the Antibody at 1:2K dilution for 1 hour at room temperature.

Western blot