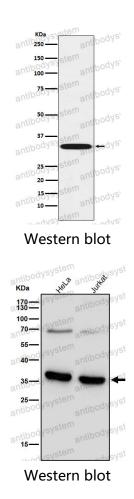

## For research use only.

Data Image

Western blot analysis of TREX1 expression in Daudi cell lysate.

All lanes use the Antibody at 1:2K dilution for 1 hour at room temperature.

For research use only

Recombinant Proteins & Antibodies

All lanes use the Antibody at 1:2K dilution for 1 hour at room temperature.

Western blot