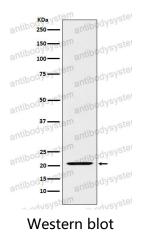

WB: 1:1000-1:2000

Species reactivity Human

Form Liquid

Storage buffer 0.01M PBS, pH 7.4, 0.05% BSA, 50% Glycerol, 0.05% Sodium azide.

Concentration 1 mg/ml

**Purity** >95% by SDS-PAGE.

**Clonality** Monoclonal

**Isotype** IqG

**Applications** WB

Target SGRF, IL-23-A, IL-23 subunit alpha, Interleukin-23 subunit p19, IL23A,

Interleukin-23 subunit alpha, IL-23p19

**Purification** Protein A/G purified from cell culture supernatant.

Endotoxin level Please contact with the lab for this information.

Accession Q9NPF7

Use a manual defrost freezer and avoid repeated freeze thaw cycles. Store

Stability and Storage at 4 °C for frequent use. Store at -20 °C for twelve months from the date

of receipt.



## Recombinant Proteins & Antibodies

Note

For research use only.

## Data Image



Western blot analysis of IL23 expression in Raji cell lysate.