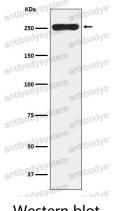

## Data Image

**Stability and Storage** 

Western blot

Western blot analysis of WNK1 expression in Saos-2 cell lysate.