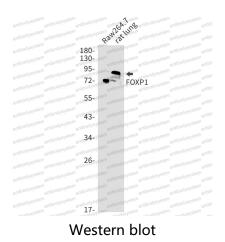

## Data Image

Western blot analysis of FOXP1 in Raw264.7, rat lung lysates using FOXP1 antibody.