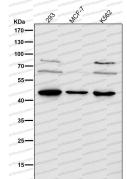

## Data Image

All lanes use the Antibody at 1:2K dilution for 1 hour at room temperature.

Western blot

All lanes use the Antibody at 1:2K dilution for 1 hour at room temperature.