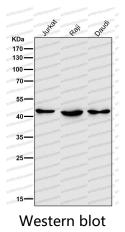

## Data Image

All lanes use the Antibody at 1:2K dilution for 1 hour at room temperature.

Western blot

All lanes use the Antibody at 1:2K dilution for 1 hour at room temperature.