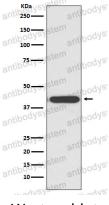

## Recombinant Proteins & Antibodies

Western blot

Western blot analysis of HDAC8 expression in HeLa cell lysate.