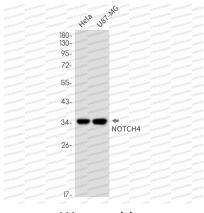

## Data Image

Western blot

Western blot analysis of NOTCH4 in Hela, U87-MG lysates using Notch4 antibody.