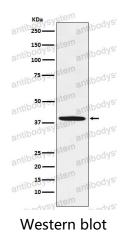

## Recombinant Proteins & Antibodies

Western blot analysis of Fbx32 expression in Human skeletal muscle lysate.