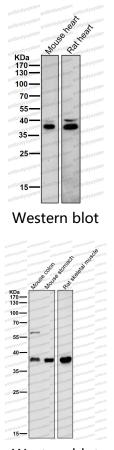

## Data Image

Western blot

All lanes use the Antibody at 1:1K dilution for 1 hour at room temperature.

All lanes use the Antibody at 1:1K dilution for 1 hour at room temperature.

For research use only