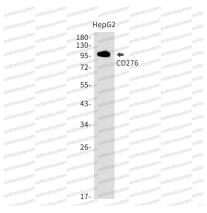

## Data Image

Western blot

Western blot analysis of CD276 in HepG2 lysates using CD276 antibody.