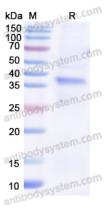

ogen, SDS-PAGE, WB, Bioactivity testing in progress

Endotoxin level Please contact with the lab for this information.

Expression system E. coli

Accession P12271

Protein length Met1-Phe317

Nature Recombinant

Predicted molecular weight 38.78 kDa

Use a manual defrost freezer and avoid repeated freeze thaw cycles. Store

Stability and Storage at 2 to 8°C for frequent use. Store at -20 to -80°C for twelve months from

the date of receipt.

**Reconstitution** Reconstitute in sterile water for a stock solution.

Species Homo sapiens (Human)





## Recombinant Proteins & Antibodies

In general, proteins are provided as lyophilized powder/frozen liquid.

**Shipping** They are shipped out with dry ice/blue ice unless customers require

otherwise.

For research use only. Note

## Data Image



**SDS-PAGE** 

SDS PAGE for recombinant Human RLBP1 protein