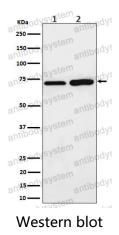

## Data Image

Western blot analysis of PREPL expression in (1) MCF7 cell lysate; (2) C6 cell lysate.