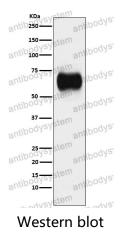

ummary**

Catalog No. RHH45204

Clone ID R2H65

Host species Rabbit

Tested applications WB: 1:1000-1:2000

Species reactivity Human

Form Liquid

Storage buffer 0.01M PBS, pH 7.4, 0.05% BSA, 50% Glycerol, 0.05% Sodium azide.

Concentration 1 mg/ml

Purity >95% by SDS-PAGE.

**Clonality** Monoclonal

**Isotype** IgG

**Applications** WB

Target MICA, MIC-A, MHC class I polypeptide-related sequence A, PERB11.1

**Purification** Protein A/G purified from cell culture supernatant.

Endotoxin level Please contact with the lab for this information.

Accession Q29983

Use a manual defrost freezer and avoid repeated freeze thaw cycles. Store

Stability and Storage at 4 °C for frequent use. Store at -20 °C for twelve months from the date

of receipt.

Note For research use only.



## Data Image



Western blot analysis of MICA expression in A431 cell lysate.