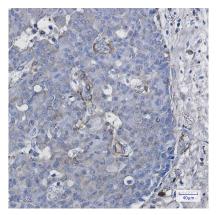

## Data Image

Immunohistochemical

Immunohistochemistry analysis of paraffinembedded Human breast cancer using CYP1B1 antibody.High-pressure and temperature Sodium Citrate pH 6.0 was used for antigen retrieval.