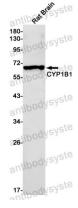

Western blot

Western blot analysis of CYP1B1 in rat Brain lysates using Cytochrome P450 1B1 antibody.