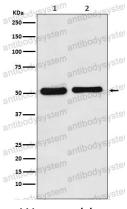

## Data Image

**Stability and Storage** 

Western blot

Western blot analysis of Fascin expression in (1) K562 cell lysate; (2) Mouse kidney lysate.