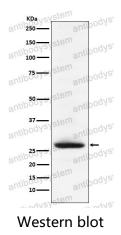

## Data Image

Western blot analysis of Myelin oligodendrocyte glycoprotein expression in mouse brain lysate.