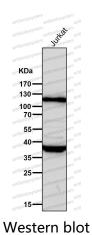

## Data Image

All lanes use the Antibody at 1:2K dilution for 1 hour at room temperature.

All lanes use the Antibody at 1:2K dilution for 1 hour at room temperature.

All lanes use the Antibody at 1:2K dilution for 1 hour at room temperature.