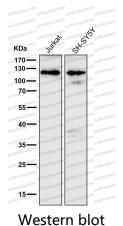

## Data Image

All lanes use the Antibody at 1:2K dilution for 1 hour at room temperature.

All lanes use the Antibody at 1:2K dilution for 1 hour at room temperature.

All lanes use the Antibody at 1:2K dilution for 1 hour at room temperature.