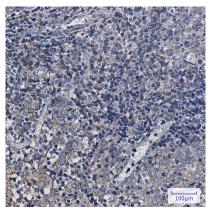

## Data Image

**Immunohistochemical** 

Western blot

Immunohistochemistry analysis of paraffinembedded Human tonsil using SYPL1 antibody. High-pressure and temperature Sodium Citrate pH 6.0 was used for antigen retrieval.