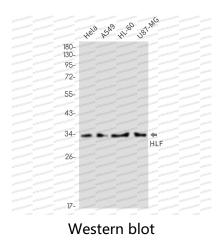

## Data Image

Western blot analysis of HLF in Hela, A549, HL-60, U87-MG lysates using HLF antibody.