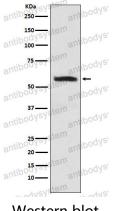

## Data Image

**Stability and Storage** 

Western blot

Western blot analysis of alpha Internexin expression in SHSY5Y cell lysate.