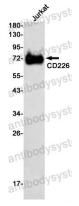

## Data Image

Western blot

Western blot analysis of CD226 in Jurkat lysates using CD226 antibody.