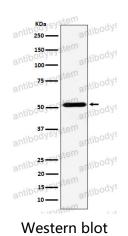

|
| Endotoxin level       | Please contact with the lab for this information.                                                                                                                                   |
| Accession             | Q15761                                                                                                                                                                              |
| Stability and Storage | Use a manual defrost freezer and avoid repeated freeze thaw cycles. Store at 4 $^{\circ}$ C for frequent use. Store at -20 $^{\circ}$ C for twelve months from the date of receipt. |





Recombinant Proteins & Antibodies

Note

For research use only.

## Data Image



Western blot analysis of NPY5R expression in Ramos cell lysate.