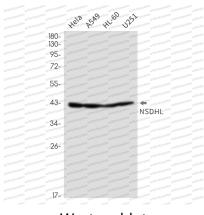

## Data Image

Western blot

Western blot analysis of NSDHL in Hela, A549, HL-60, U251 lysates using NSDHL antibody.