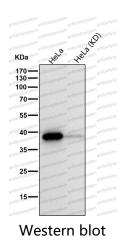

## Data Image

Western blot analysis of NSDHL expression in A431 cell lysate.

Western blot

All lanes use the Antibody at 1:1K dilution for 1 hour at room temperature.