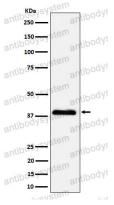

## Data Image

Western blot analysis of NSDHL expression in A431 cell lysate.

Western blot

All lanes use the Antibody at 1:1K dilution for 1 hour at room temperature.